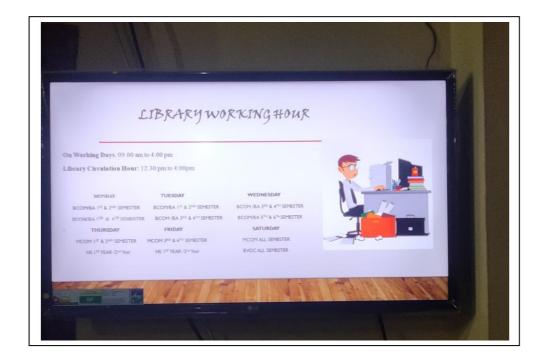

Integrated Library Management System (ILMS),

adequate subscriptions to e-resources and journals are made. The library is optimally used by the faculty and

students

1. Integrated Library Software (SOUL3.0)



2. Membership System of Faculties under SOUL 3.0 system



## 3. Digital Library Section



4. Issue and Return section under SOUL software



## 5. Arts section



# 6. Newspaper section



## 7. Journal and Periodical section





8. Reference Section



9. Reprographic Section



## 10. Reading section



## 11. Attendance Register(Offline)of Students



#### 12. Accession Register for Books



18.Lecture session on "Axomiya Bhasha Sanskritit Bishawayanar Provab", 13-04-2023



## 13. Librarians'day



## 14. Group Discussion



## 15. Online display for Students and Teachers



## 16. Library Orientation Programme for students



#### 17. SOUL Software Membership Records



## **18. N-List**



## 20. Stack Room



Principal cum Secretary Nalbari Commerce College Nalbari, Assam

Dr. Basanta Kalita

\*Principal\*

Nalbari Commerce College

Nalbari, Assam

Co-processor Cod (Co.C.)

Construction Cod (Co.C.)

Federal Construction Codings

Federal Code (Co.C.)

Dr. Manoj Kumar Kalita *Co-ordinator, IQAC* Nalbari Commerce College Nalbari, Assam