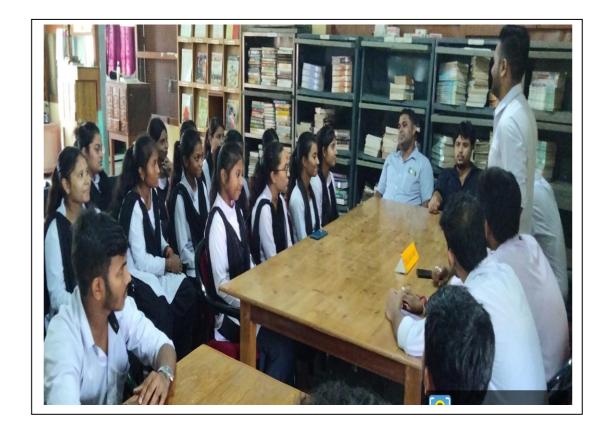

Library is automated with digital facilities using

Integrated Library Management System (ILMS),

adequate subscriptions to e-resources and journals are made. The library is optimally used by the faculty and

students

1. Integrated Library Software (SOUL3.0)



2. Membership System of Faculties under SOUL 3.0 system



## 3. Digital Library Section



4. Issue and Return section under SOUL software



## 5. Arts section



# 6. Newspaper section



## 7. Journal and Periodical section





8. Reference Section



9. Reprographic Section



## 10. Reading section



## 11. Attendance Register(Offline)of Students



#### 12. Accession Register for Books



18.Lecture session on "Axomiya Bhasha Sanskritit Bishawayanar Provab", 13-04-2023



## 13. Librarians'day



## 14. Group Discussion



## 15. Online display for Students and Teachers



## 16. Library Orientation Programme for students



#### 17. SOUL Software Membership Records



## **18. N-List**



## 20. Stack Room



Principal cum Secretary Nalbari Commerce College Nalbari, Assam

Dr. Basanta Kalita

\*Principal\*

Nalbari Commerce College

Nalbari, Assam

Co-processor Cod (Co.C.)

Construction Cod (Co.C.)

Federal Construction Codings

Federal Code (Co.C.)

Dr. Manoj Kumar Kalita *Co-ordinator, IQAC* Nalbari Commerce College Nalbari, Assam