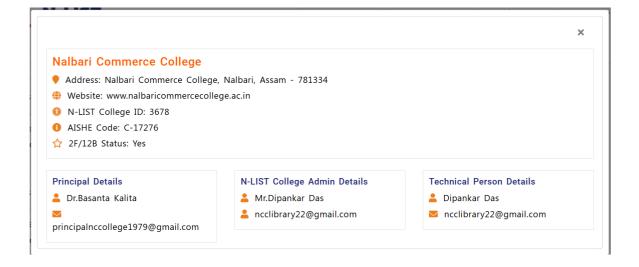

y is optimally used by the faculty and

students

1. Integrated Library Software (SOUL3.0)



2. Membership System of Faculties under SOUL 3.0 system



## 3. Digital Library Section



4. Issue and Return section under SOUL software



## 5. Arts section



# 6. Newspaper section



## 7. Journal and Periodical section





8. Reference Section



9. Reprographic Section



## 10. Reading section



## 11. Attendance Register(Offline)of Students



#### 12. Accession Register for Books



18.Lecture session on "Axomiya Bhasha Sanskritit Bishawayanar Provab", 13-04-2023



## 13. Librarians'day



## 14. Group Discussion



## 15. Online display for Students and Teachers



## 16. Library Orientation Programme for students



#### 17. SOUL Software Membership Records



## **18. N-List**



## 20. Stack Room



Principal cum Secretary Nalbari Commerce College Nalbari, Assam

Dr. Basanta Kalita

\*Principal\*

Nalbari Commerce College

Nalbari, Assam

Co-processor Cod (Co.C.)

Construction Cod (Co.C.)

Federal Construction Codings

Federal Code (Co.C.)

Dr. Manoj Kumar Kalita *Co-ordinator, IQAC* Nalbari Commerce College Nalbari, Assam