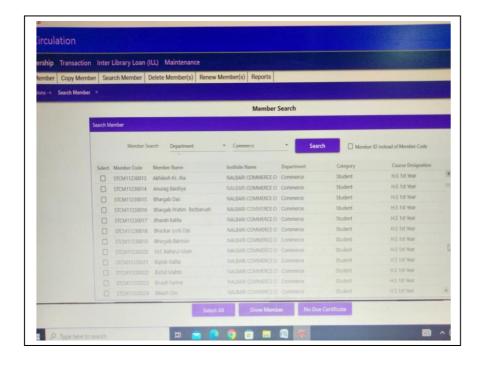

Integrated Library Management System (ILMS),

adequate subscriptions to e-resources and journals are made. The library is optimally used by the faculty and

students

1. Integrated Library Software (SOUL3.0)

2. Membership System of Faculties under SOUL 3.0 system

#### 17. SOUL Software Membership Records