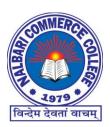

Integrated Library Management System (ILMS),

adequate subscriptions to e-resources and journals are made. The library is optimally used by the faculty and

students

1. Integrated Library Software (SOUL3.0)