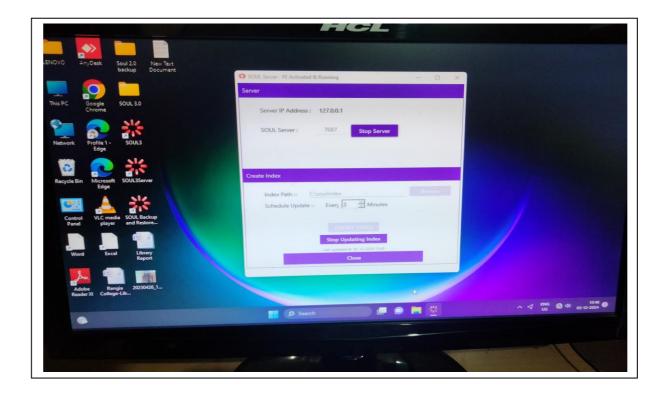

# NALBARI COMMERCE COLLEGE

P.O.: Chowkbazar, Dist.: Nalbari

Stae: Assam, Pin: 781334 Website: www.nccnalbari.in

Email ID: principalnccollege1979@gmail.com

(Affiliated to Gauhati University)

# **SELF STUDY REPORT**

3<sup>RD</sup> CYCLE 2019-2024



Criterion 4: **Infrastructure and Learning Resources** 

Key Indicator: 4.2 Library as a Learning Resource

Metric Number: 4.2.1 Library is automated with digital facilities using

Integrated Library Management System (ILMS),

adequate subscriptions to e-resources and journals are made. The library is optimally used by the faculty and

students

1. Integrated Library Software (SOUL3.0)



2. Membership System of Faculties under SOUL 3.0 system



## 3. Digital Library Section



4. Issue and Return section under SOUL software



## 5. Arts section



# 6. Newspaper section



## 7. Journal and Periodical section





8. Reference Section



9. Reprographic Section



## 10. Reading section



## 11. Attendance Register(Offline)of Students



#### 12. Accession Register for Books



18.Lecture session on "Axomiya Bhasha Sanskritit Bishawayanar Provab", 13-04-2023



## 13. Librarians'day



## 14. Group Discussion



## 15. Online display for Students and Teachers



## 16. Library Orientation Programme for students



#### 17. SOUL Software Membership Records



## **18. N-List**



## 20. Stack Room



Principal cum Secretary Nalbari Commerce College Nalbari, Assam

Dr.